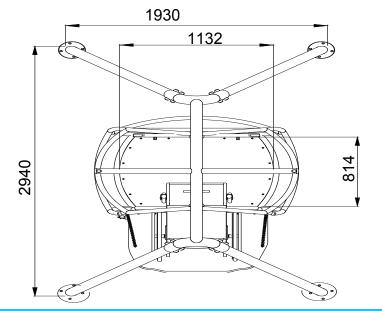

The rope pull included within the design allows those with upper body mobility to be able to swing themselves independently.

Please note the dimensions of the platform, some wheelchairs may not fit on the iSwing. See install instructions for information on optional locking system.