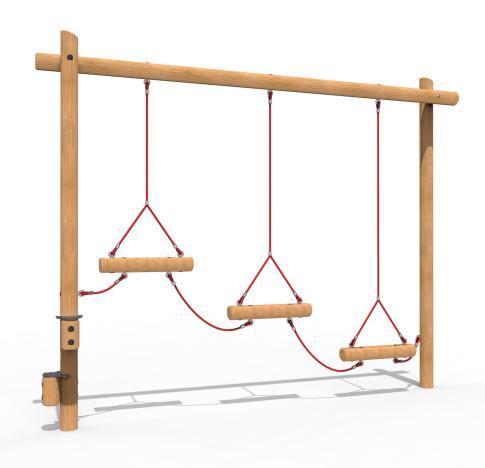

## **TRT118 - Log Pass - Intermediate**

## **Product Features**

- Laminated redwood timber.
- Zinc plated fixings.
- Steel cored ropes.
- Great for developing balance, coordination and upper body strength.