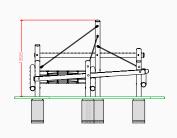

## **Product Information**

Intended Age Range Free Fall Height Minimum Surfacing Area (if applicable) Minimum Space Required (length x width) Dimension of Largest Part (length x width) Mass of Heaviest Part (Kg) Wheelchair Accessible Spare Part Availability

Minimum persons required for assembly

Under 5 11 - 16 Over 16 7 - 11 1500mm 26.0m<sup>2</sup> 5503mm x 5503mm 2750mm x 120mm 14.96 No 2-4 Weeks

Tel: (01282) 43 44 45 Web: www.espplay.co.uk

ESP, Eastham Place, Burnley, Lancashire BB11 3DA Tel: (01282) 43 44 45 Email: info@espplay.co.uk Information correct at 12 June 2019 3:13 pm © ESP Scotland Ltd 2017