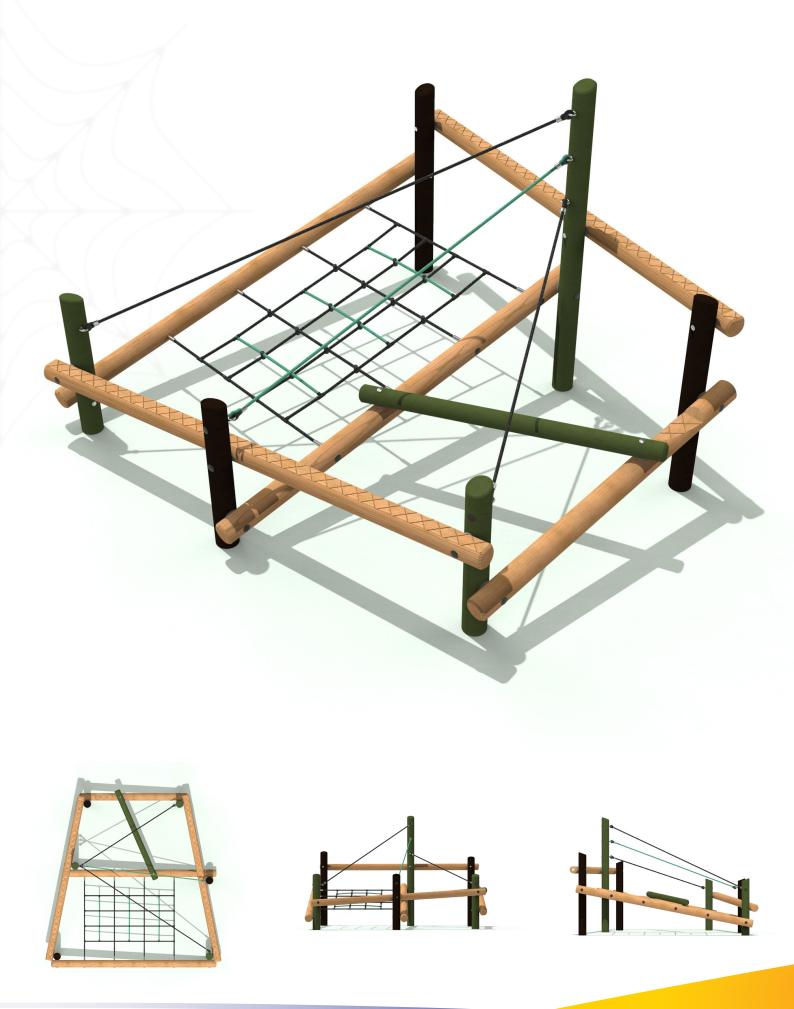

## **TGP003 - Tangled Paint - Orb Weaver**

•

3

Small footprint

## **Product Features**

- Laminated & tanalised redwood timber.
- Zinc plated fixings.
- Steel cored ropes.
- Great for encouraging physical activity
- Cost effective