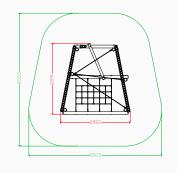

## **Product Information**

Intended Age Range Free Fall Height Minimum Surfacing Area (if applicable) Minimum Space Required (length x width) Dimension of Largest Part (length x width) Mass of Heaviest Part (Kg) Wheelchair Accessible Spare Part Availability

Minimum persons required for assembly

Under 5 11 - 16 Over 16 7 - 11 1500mm 26.0m<sup>2</sup> 5503mm x 5503mm 2750mm x 120mm 14.96 No 2-4 Weeks

Tel: (01282) 43 44 45 Web: www.espplay.co.uk

ESP, Eastham Place, Burnley, Lancashire BB11 3DA Tel: (01282) 43 44 45 Email: info@espplay.co.uk Information correct at 12 June 2019 3:13 pm © ESP Scotland Ltd 2017