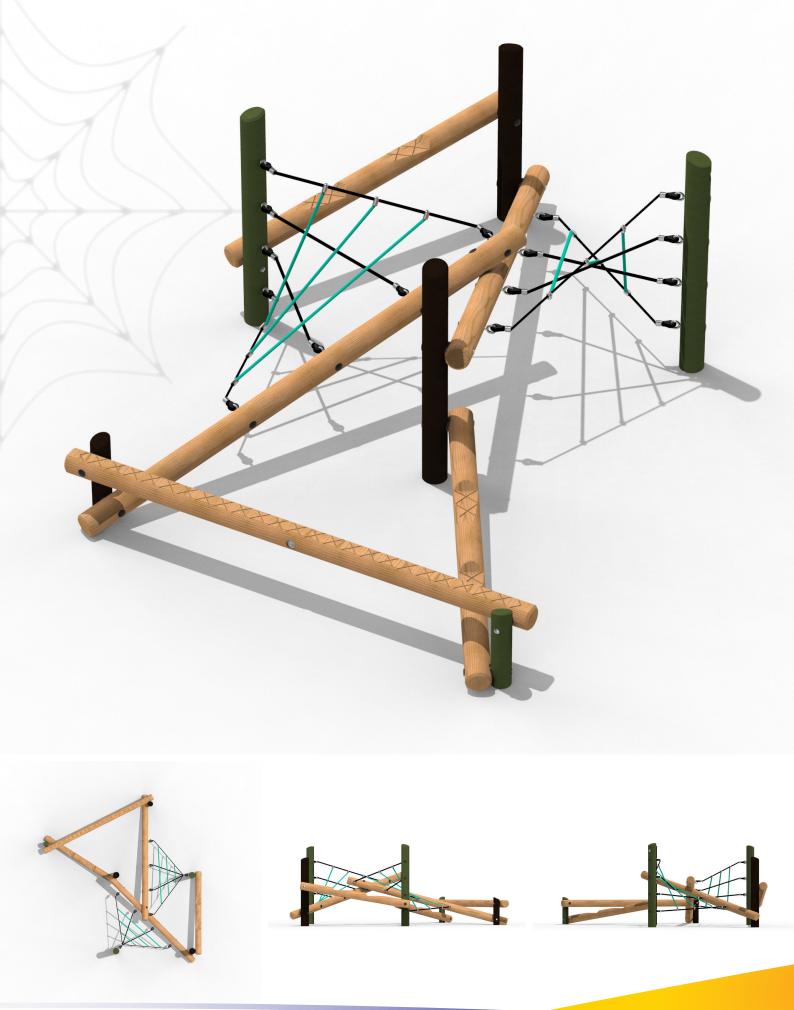

## **TGP002 - Tangled Paint - Lynx**

## **Product Features**

- Laminated & tanalised redwood timber.
- Zinc plated fixings.
- Steel cored ropes.
- Great for encouraging physical activity
- Cost effective

## **Product Information**

Intended Age Range Free Fall Height Minimum Surfacing Area (if applicable) Minimum Space Required (length x width) Dimension of Largest Part (length x width) Mass of Heaviest Part (Kg) Wheelchair Accessible Spare Part Availability

Minimum persons required for assembly

Side elevation

Plan elevation

Tel: (01282) 43 44 45 Web: www.espplay.co.uk