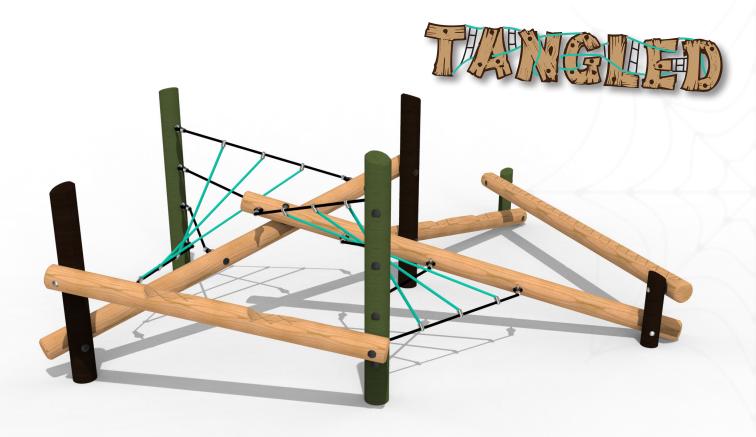

## **TGP002 - Tangled Paint - Lynx**

## **Product Features**

- Laminated & tanalised redwood timber.
- Zinc plated fixings.
- Steel cored ropes.
- Great for encouraging physical activity
- Cost effective