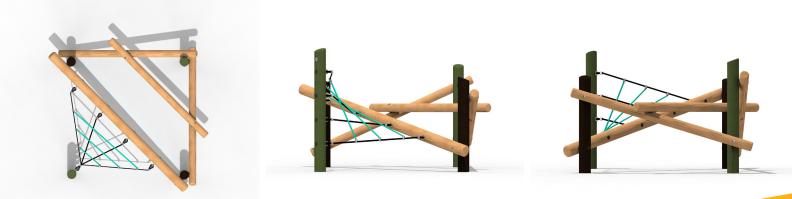

## **TGP001 - Tangled Paint - Funnel Web**

## **Product Features**

- Laminated & tanalised redwood timber.
- Zinc plated fixings. •
- Steel cored ropes. .
- Great for encouraging physical activity •
- Cost effective

Spare Part Availability

Minimum persons required for assembly

Small footprint

•

2

Plan elevation

Tel: (01282) 43 44 45 Web: www.espplay.co.uk

Younger, more adventurous explorers may access the equipment