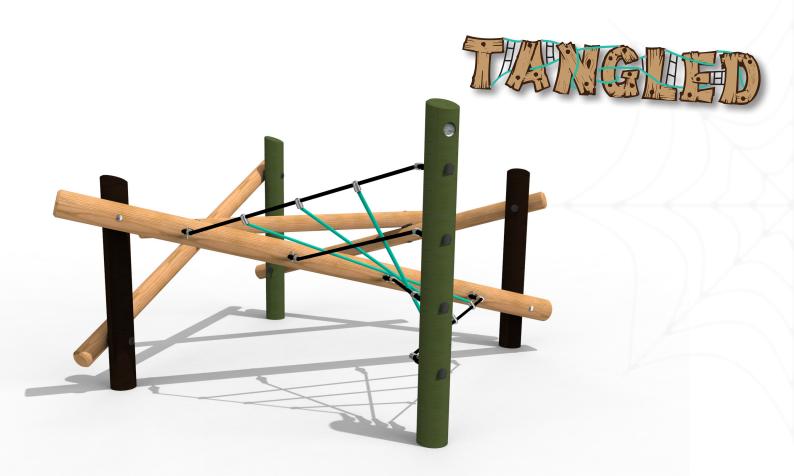

## **TGP001 - Tangled Paint - Funnel Web**

## **Product Features**

- Laminated & tanalised redwood timber.
- Zinc plated fixings. •
- Steel cored ropes. .
- Great for encouraging physical activity •
- Cost effective