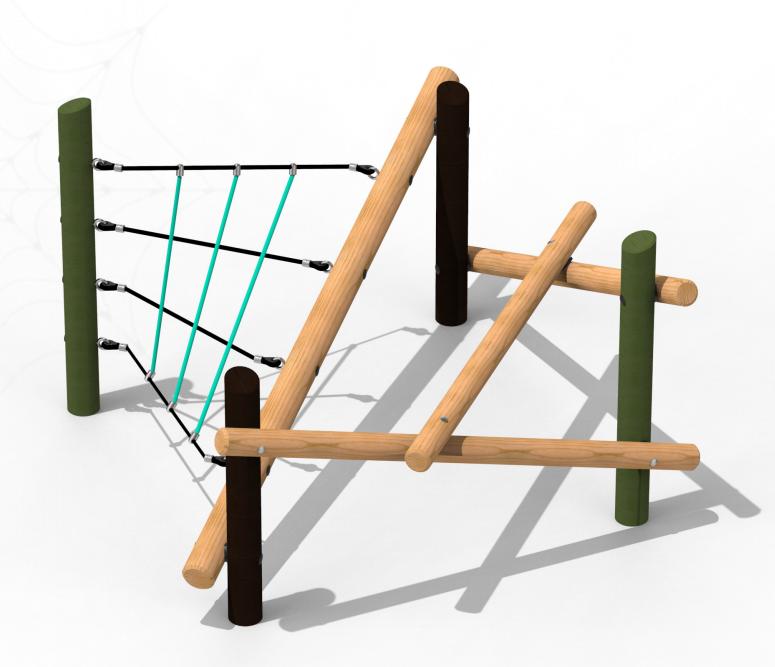

## **TGP001 - Tangled Paint - Funnel Web**

## **Product Features**

- Laminated & tanalised redwood timber.
- Zinc plated fixings. •
- Steel cored ropes. .
- Great for encouraging physical activity •
- Cost effective