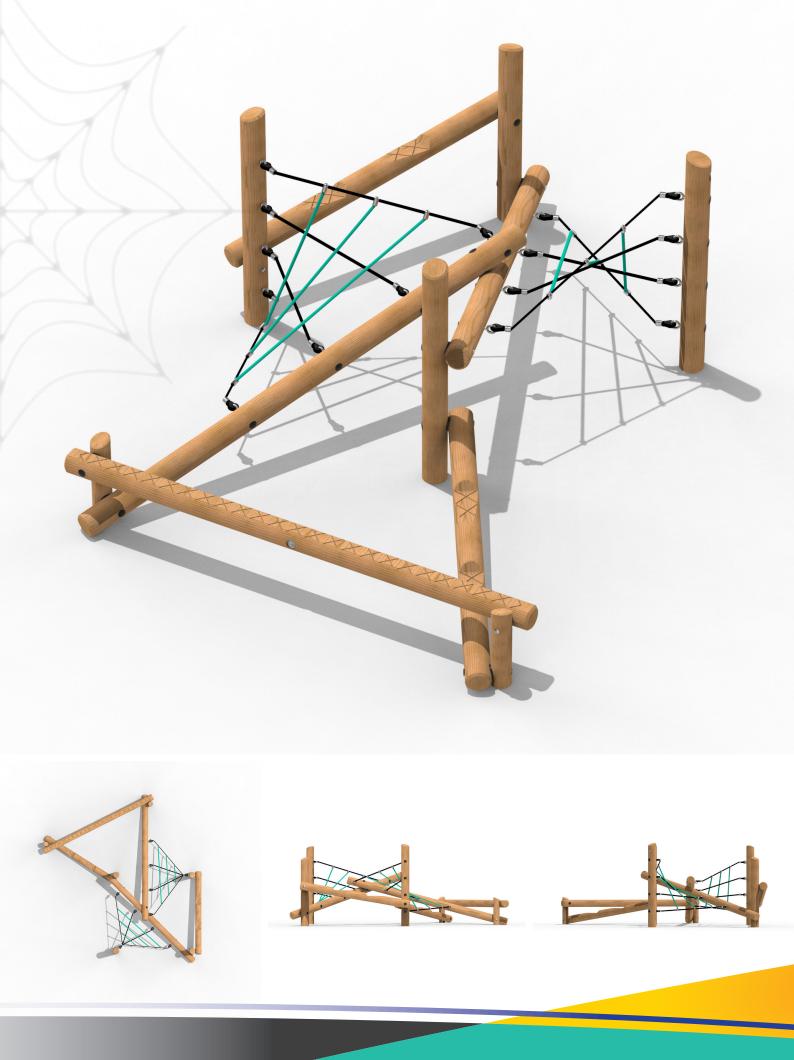

## TG002 - Tangled - Lynx

## **Product Features**

- Laminated & tanalised redwood timber.
- Zinc plated fixings.
- Steel cored ropes.
- Great for encouraging physical activity
- Cost effective

Small footprint