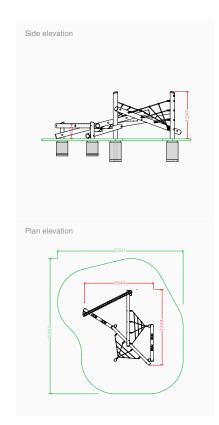

## **Product Information**

Intended Age Range

Free Fall Height

Minimum Surfacing Area (if applicable)

Minimum Space Required (length x width)

Dimension of Largest Part (length x width)

Mass of Heaviest Part (Kg)

Wheelchair Accessible

Spare Part Availability

Minimum persons required for assembly

Younger, more adventurous explorers may access the equipment but we would recommend close supervision at all times

1000mm

28.0m<sup>2</sup>

5561mm x 5993mm

2600mm x 120mm

14.89

No

2-4 Weeks