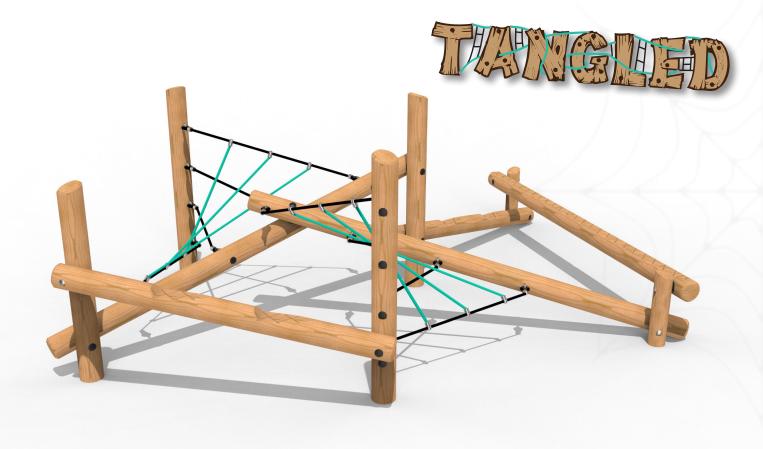

## TG002 - Tangled - Lynx

## **Product Features**

- Laminated & tanalised redwood timber.
- Zinc plated fixings.
- Steel cored ropes.
- Great for encouraging physical activity
- Cost effective

Small footprint