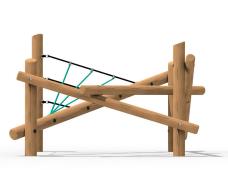

## **TG001 - Tangled - Funnel Web**

## **Product Features**

- Laminated & tanalised redwood timber.
- Zinc plated fixings.
- Steel cored ropes.
- · Great for encouraging physical activity
- Cost effective

Small footprint