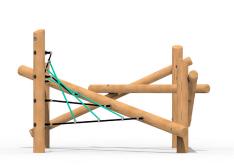

## **TG001 - Tangled - Funnel Web**

## **Product Features**

- Laminated & tanalised redwood timber.
- Zinc plated fixings.
- Steel cored ropes.
- · Great for encouraging physical activity
- Cost effective

Small footprint