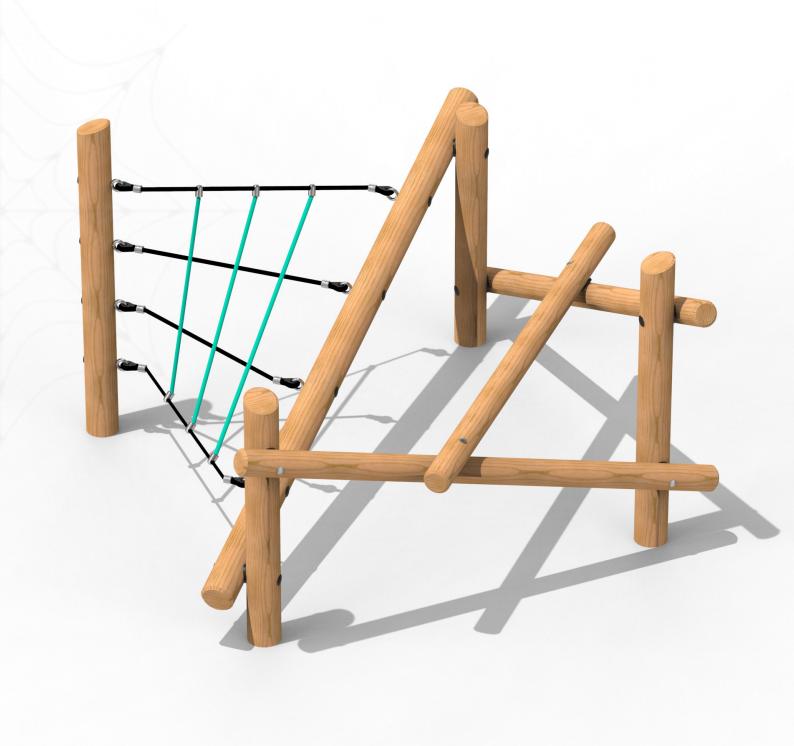

## **TG001 - Tangled - Funnel Web**

## **Product Features**

- Laminated & tanalised redwood timber.
- Zinc plated fixings.
- Steel cored ropes.
- · Great for encouraging physical activity
- Cost effective

Small footprint