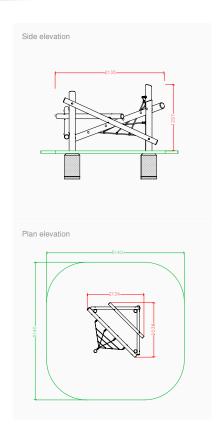

## **Product Information**

Intended Age Range

Free Fall Height

Minimum Surfacing Area (if applicable)

Minimum Space Required (length x width)

Dimension of Largest Part (length x width)

Mass of Heaviest Part (Kg)

5 -

7

11 - 16 Ov

1100mm

26.41m<sup>2</sup>

5140mm x 5140mm

2600mm x 120mm

14.89