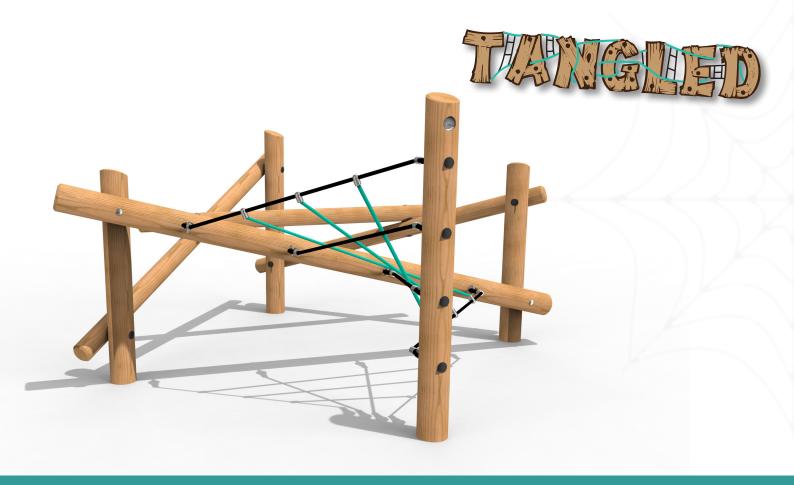

## **TG001 - Tangled - Funnel Web**

## **Product Features**

- Laminated & tanalised redwood timber.
- Zinc plated fixings.
- Steel cored ropes.
- · Great for encouraging physical activity
- Cost effective

Small footprint