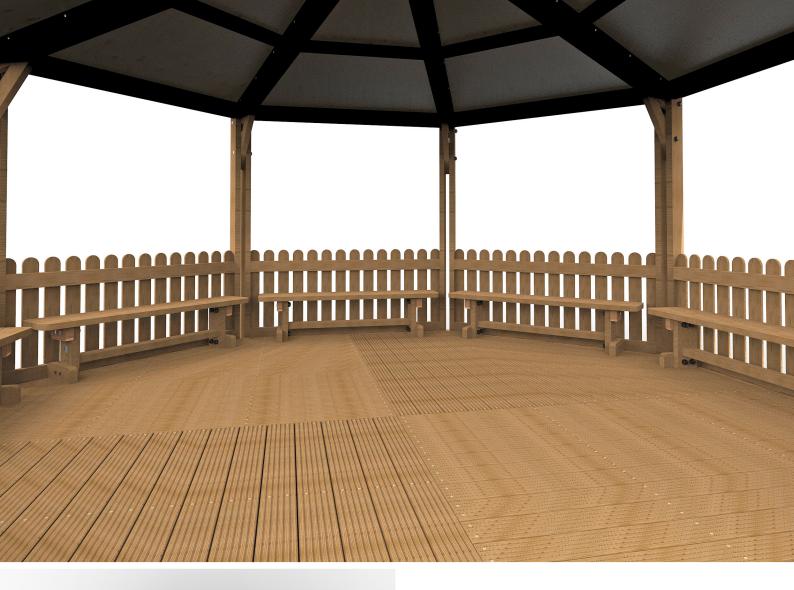

## QF139 - Octagonal Shelter - With Picket Sides Seats and Decking

## **Product Features**

- Laminated and tanalised redwood timber.
- Zinc plated fixings.
- 15 year timber guarantee.
- Mineral felt roof covering.