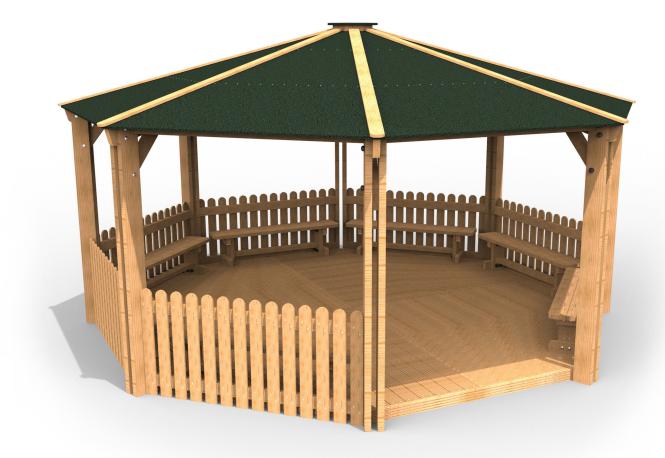

## QF139 - Octagonal Shelter - With Picket Sides Seats and Decking

## **Product Features**

- Laminated and tanalised redwood timber.
- Zinc plated fixings.
- 15 year timber guarantee.
- Mineral felt roof covering.