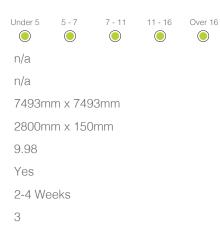

## **Product Information**

Intended Age Range Free Fall Height Minimum Surfacing Area (if applicable) Minimum Space Required (length x width) Dimension of Largest Part (length x width) Mass of Heaviest Part (Kg) Wheelchair Accessible Spare Part Availability Minimum persons required for assembly