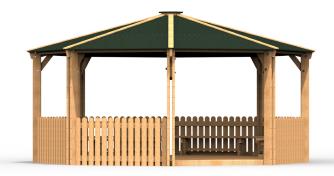

## QF139 - Octagonal Shelter - With Picket Sides Seats and Decking

## **Product Features**

- Laminated and tanalised redwood timber.
- Zinc plated fixings.
- 15 year timber guarantee.
- Mineral felt roof covering.