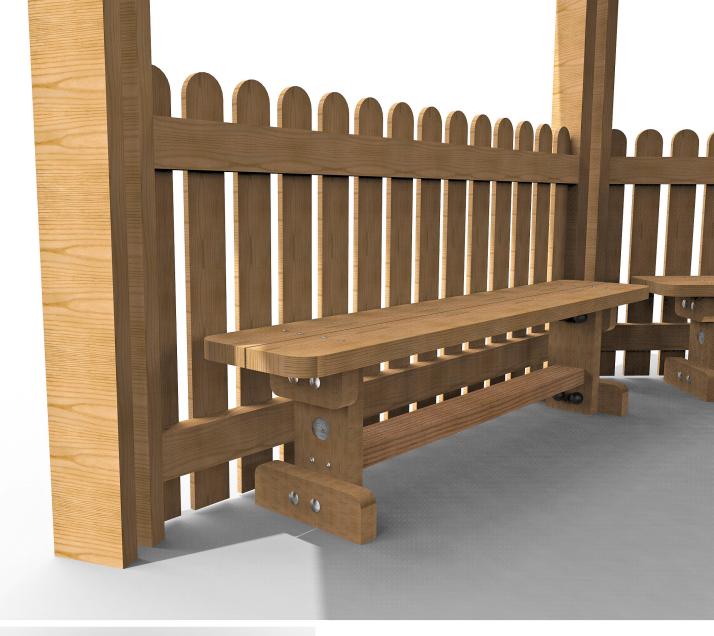

## **Product Features**

- Laminated and tanalised redwood timber.
- Zinc plated fixings.
- 15 year timber guarantee.
- Mineral felt roof covering.