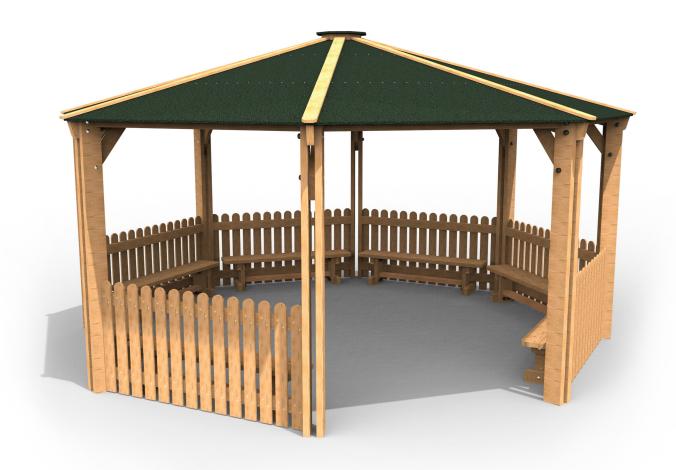

## QF138 - Octagonal Shelter - With Picket Sides and Seating

3

## **Product Features**

- Laminated and tanalised redwood timber.
- Zinc plated fixings.
- 15 year timber guarantee.
- Mineral felt roof covering.