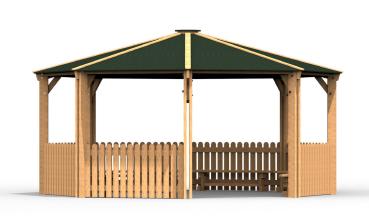

## QF138 - Octagonal Shelter - With Picket Sides and Seating

3

## **Product Features**

- Laminated and tanalised redwood timber.
- Zinc plated fixings.
- 15 year timber guarantee.
- Mineral felt roof covering.