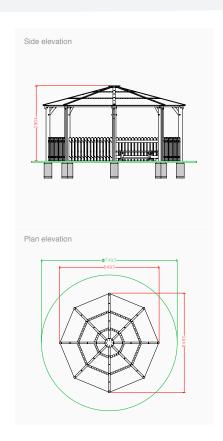

## **Product Information**

Intended Age Range

Free Fall Height

Minimum Surfacing Area (if applicable)

Minimum Space Required (length x width)

Dimension of Largest Part (length x width)

Mass of Heaviest Part (Kg)

Wheelchair Accessible

Spare Part Availability

Minimum persons required for assembly

n/a
n/a
7493mm x 7493mm
2800mm x 150mm
9.98
Yes
2-4 Weeks

Tel: (01282) 43 44 45 Web: www.espplay.co.uk