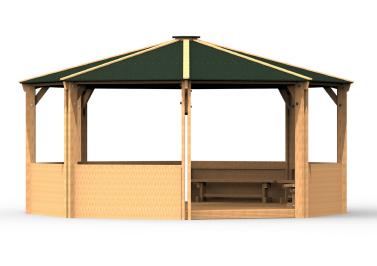

## QF095 - Octagonal Shelter - With Solid Sides, Seats and Decking

## **Product Features**

- Laminated and tanalised redwood timber.
- Zinc plated fixings.
- 15 year timber guarantee.
- Mineral felt roof covering.

- Solid timber side panels.
- Freestanding internal benches.