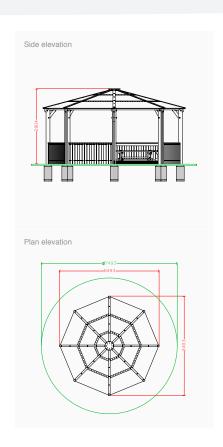

## **Product Information**

Intended Age Range

Free Fall Height

Minimum Surfacing Area (if applicable)

Minimum Space Required (length x width)

Dimension of Largest Part (length x width)

Mass of Heaviest Part (Kg)

Wheelchair Accessible

Spare Part Availability

Minimum persons required for assembly

n/a

n/a

7493mm x 7493mm

2800mm x 150mm

9.98