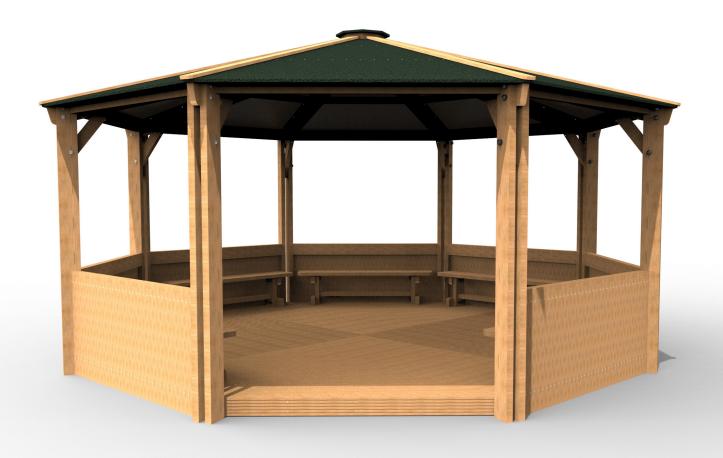

## QF095 - Octagonal Shelter - With Solid Sides, Seats and Decking

## **Product Features**

- Laminated and tanalised redwood timber.
- Zinc plated fixings.
- 15 year timber guarantee.
- Mineral felt roof covering.

- Solid timber side panels.
- Freestanding internal benches.