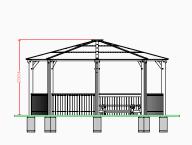

Solid timber side panels.

Freestanding internal benches.

Play for up to

Side elevation

Tel: (01282) 43 44 45 Web: www.espplay.co.uk

ESP, Eastham Place, Burnley, Lancashire BB11 3DA Tel: (01282) 43 44 45 Email: info@espplay.co.uk Information correct at 28 July 2017 4:07 PM © ESP Scotland Ltd 2017