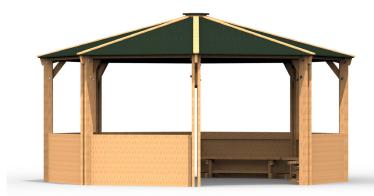

## QF092 - Octagonal Shelter - With Solid Sides and Seating

Solid timber side panels.

Freestanding internal benches.

Play for up to

Side elevation

Tel: (01282) 43 44 45 Web: www.espplay.co.uk

ESP, Eastham Place, Burnley, Lancashire BB11 3DA Tel: (01282) 43 44 45 Email: info@espplay.co.uk Information correct at 28 July 2017 4:07 PM © ESP Scotland Ltd 2017