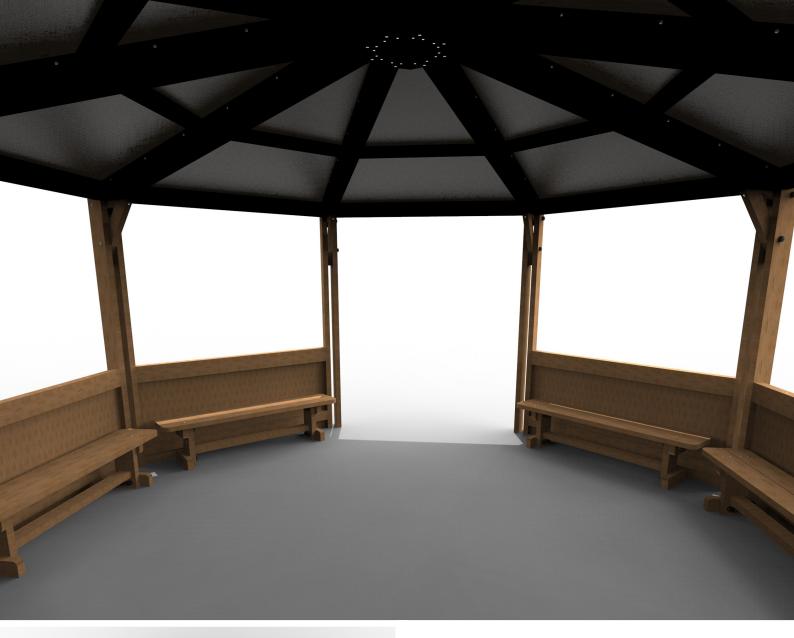

## QF092 - Octagonal Shelter - With Solid Sides and Seating

## **Product Features**

- Laminated and tanalised redwood timber.
- Zinc plated fixings.
- 15 year timber guarantee.
- Mineral felt roof covering.

Solid timber side panels.

Freestanding internal benches.

Play for up to

Side elevation

Tel: (01282) 43 44 45 Web: www.espplay.co.uk

ESP, Eastham Place, Burnley, Lancashire BB11 3DA Tel: (01282) 43 44 45 Email: info@espplay.co.uk Information correct at 28 July 2017 4:07 PM © ESP Scotland Ltd 2017