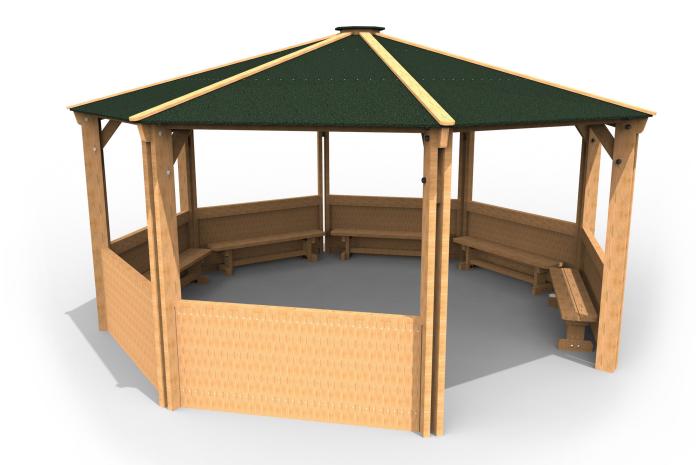

## QF092 - Octagonal Shelter - With Solid Sides and Seating

## **Product Features**

- Laminated and tanalised redwood timber.
- Zinc plated fixings.
- 15 year timber guarantee.
- Mineral felt roof covering.

Solid timber side panels.

Freestanding internal benches.

Play for up to

Side elevation

Tel: (01282) 43 44 45 Web: www.espplay.co.uk

ESP, Eastham Place, Burnley, Lancashire BB11 3DA Tel: (01282) 43 44 45 Email: info@espplay.co.uk Information correct at 28 July 2017 4:07 PM © ESP Scotland Ltd 2017