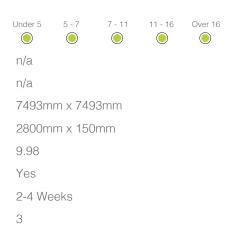

## **Product Information**

Intended Age Range Free Fall Height Minimum Surfacing Area (if applicable) Minimum Space Required (length x width) Dimension of Largest Part (length x width) Mass of Heaviest Part (Kg) Wheelchair Accessible Spare Part Availability Minimum persons required for assembly